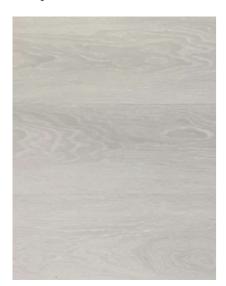

#### **WIDER PLANK SIZE**

SIZE 1220 mm (W) x 180 mm (L)
THICKNESS 5 mm
WEAR LAYER 0.5 mm

**WCV3037** Classic Burlywood

**WCV3031** Fusty Oak

**WCV3034** Hoary Oak

**WCV3039** Dorian Grey

**WCV3011** Gracious Gray

**WCV3044** Pastel Brown

**WCV3033** Faded Oak

WCV3041 Grey Tusk

WCV3040 Rustic Grey

**WCV3026** Summer Oak

**WCV3030** Village Teak

**WCV3043** Summerleaze

**WCV3042** Whitsunday