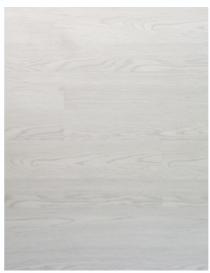

#### **WIDER PLANK SIZE**

SIZE 1220 mm (W) x 180 mm (L)
THICKNESS 5 mm
WEAR LAYER 0.5 mm

**WCV3037** Classic Burlywood

**WCV3031** Fusty Oak

**WCV3034** Hoary Oak

**WCV3039** Dorian Grey

**WCV3011** Gracious Gray

**WCV3044** Pastel Brown

**WCV3033** Faded Oak

WCV3041 Grey Tusk

WCV3040 Rustic Grey

**WCV3026** Summer Oak

**WCV3030** Village Teak

**WCV3043** Summerleaze

**WCV3042** Whitsunday