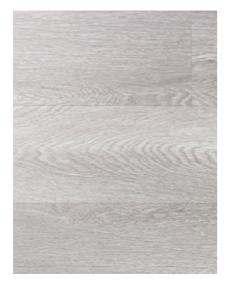

#### **WIDER PLANK SIZE**

SIZE 1220 mm (W) x 180 mm (L)
THICKNESS 5 mm
WEAR LAYER 0.5 mm

**WCV3037** Classic Burlywood

**WCV3031** Fusty Oak

**WCV3034** Hoary Oak

**WCV3039** Dorian Grey

**WCV3011** Gracious Gray

**WCV3044** Pastel Brown

**WCV3033** Faded Oak

WCV3041 Grey Tusk

WCV3040 Rustic Grey

**WCV3026** Summer Oak

**WCV3030** Village Teak

**WCV3043** Summerleaze

**WCV3042** Whitsunday