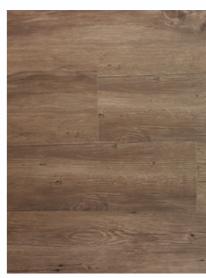

#### **WIDER PLANK SIZE**

SIZE 1220 mm (W) x 180 mm (L)
THICKNESS 5 mm
WEAR LAYER 0.5 mm

**WCV3037** Classic Burlywood

**WCV3031** Fusty Oak

**WCV3034** Hoary Oak

**WCV3039** Dorian Grey

**WCV3011** Gracious Gray

**WCV3044** Pastel Brown

**WCV3033** Faded Oak

WCV3041 Grey Tusk

WCV3040 Rustic Grey

**WCV3026** Summer Oak

**WCV3030** Village Teak

**WCV3043** Summerleaze

**WCV3042** Whitsunday