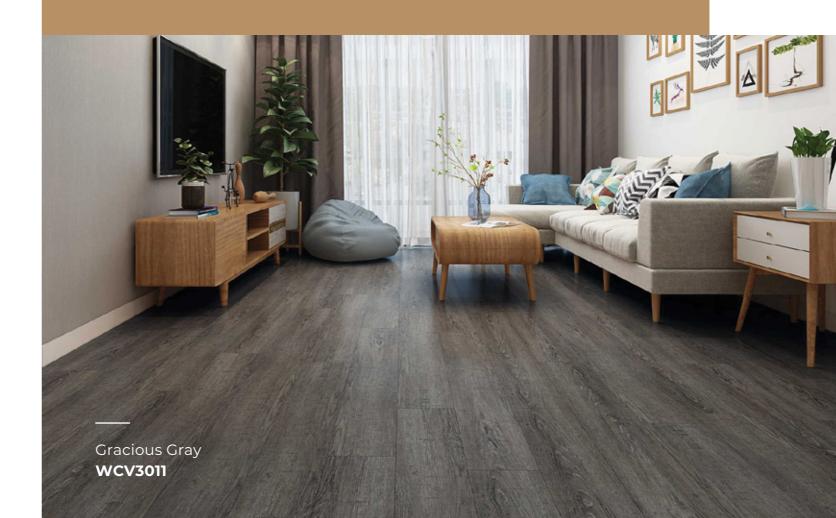

#### **WIDER PLANK SIZE**

SIZE 1220 mm (W) x 180 mm (L)
THICKNESS 5 mm
WEAR LAYER 0.5 mm

**WCV3037** Classic Burlywood

**WCV3031** Fusty Oak

**WCV3034** Hoary Oak

**WCV3039** Dorian Grey

**WCV3011** Gracious Gray