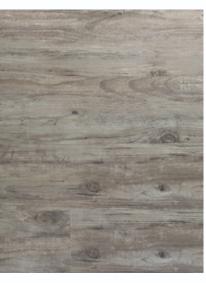

#### **WIDER PLANK SIZE**

SIZE 1220 mm (W) x 180 mm (L)
THICKNESS 5 mm
WEAR LAYER 0.5 mm

**WCV3037** Classic Burlywood

**WCV3031** Fusty Oak

**WCV3034** Hoary Oak

**WCV3039** Dorian Grey

**WCV3011** Gracious Gray

**WCV3044** Pastel Brown

**WCV3033** Faded Oak

WCV3041 Grey Tusk

WCV3040 Rustic Grey

**WCV3026** Summer Oak

**WCV3030** Village Teak

**WCV3043** Summerleaze

**WCV3042** Whitsunday