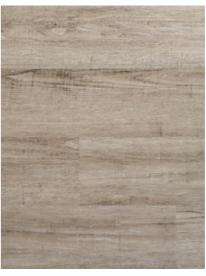

#### **WIDER PLANK SIZE**

SIZE 1220 mm (W) x 180 mm (L)
THICKNESS 5 mm
WEAR LAYER 0.5 mm

**WCV3037** Classic Burlywood

**WCV3031** Fusty Oak

**WCV3034** Hoary Oak

**WCV3039** Dorian Grey

**WCV3011** Gracious Gray

**WCV3044** Pastel Brown

**WCV3033** Faded Oak

WCV3041 Grey Tusk

WCV3040 Rustic Grey

**WCV3026** Summer Oak

**WCV3030** Village Teak

**WCV3043** Summerleaze

**WCV3042** Whitsunday