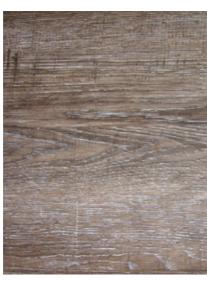

#### **WIDER PLANK SIZE**

SIZE 1220 mm (W) x 180 mm (L)
THICKNESS 5 mm
WEAR LAYER 0.5 mm

**WCV3037** Classic Burlywood

**WCV3031** Fusty Oak

**WCV3034** Hoary Oak

**WCV3039** Dorian Grey

**WCV3011** Gracious Gray

**WCV3044** Pastel Brown

**WCV3033** Faded Oak

WCV3041 Grey Tusk

WCV3040 Rustic Grey

**WCV3026** Summer Oak

**WCV3030** Village Teak

**WCV3043** Summerleaze

**WCV3042** Whitsunday