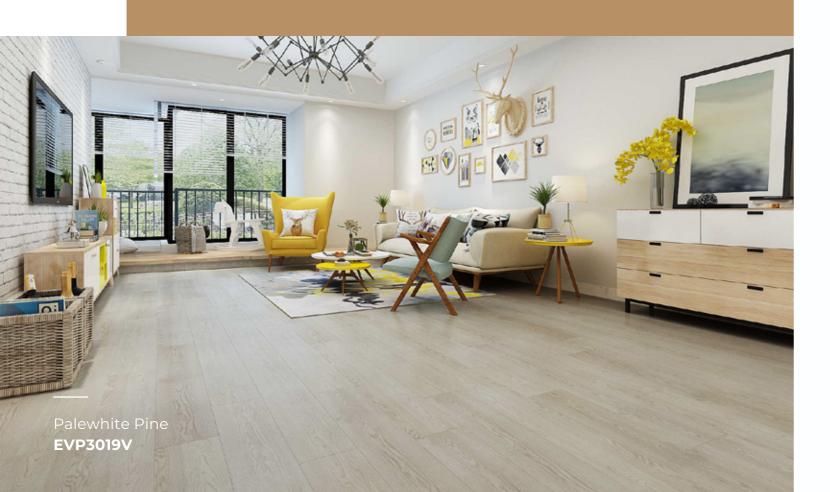

### **DIMENSION**

SIZE 1217 mm (W) x 178 mm (L)
THICKNESS 5.5 mm
WEAR LAYER 0.5 mm

**EVP3017V** Cherry Oak

**EVP3019V** Palewhite Pine

EVP3013V Chocolate Ash

**EVP3024V** Willow Oak

**EVP3012V** Dimgray Oak