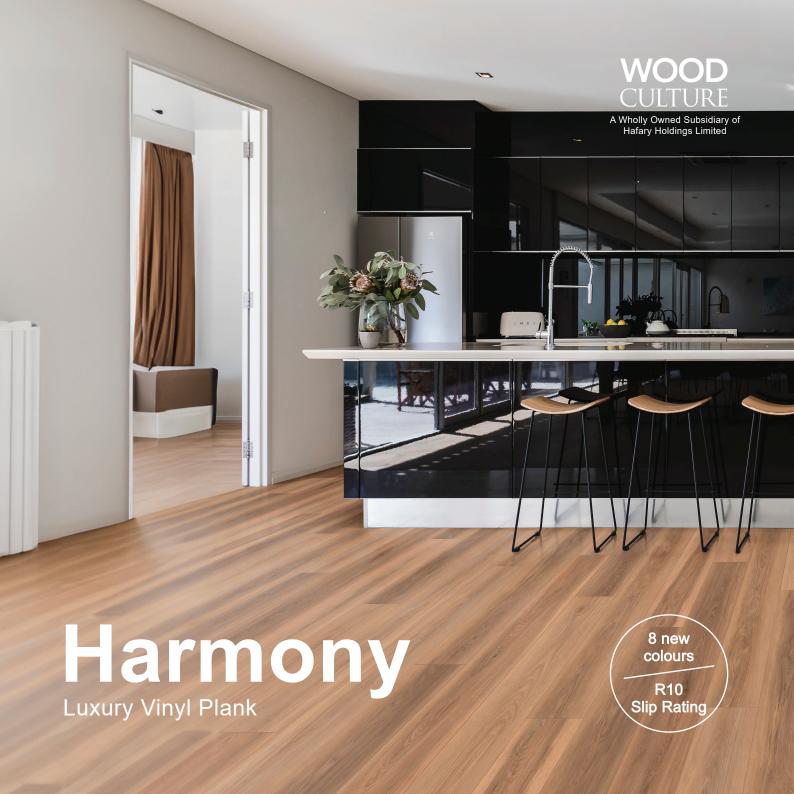

# **Living in Harmony**

Harmony tile collection is designed to complement any room of your home.

Featuring a range of sophisticated colours and natural wood designs, each vinyl plank gives a rich and beautiful texture to your floors, enhancing the cosy ambience of your home.

With latest technology, the vinyl plank is equipped with a slip-resistance of R10. The floor is 100% phthalate-free with antibacterial properties, and provides scratch-resistance - an ideal flooring for families with children and pets.

Enjoy a worry-free lifestyle with Harmony Luxury Vinyl Planks!

R10 Slip-Resistant

100% Phthalates Free

Anti-Bacterial

Resistant

Easy ⁄/aintenance

Sound Absorption

Pe Pro