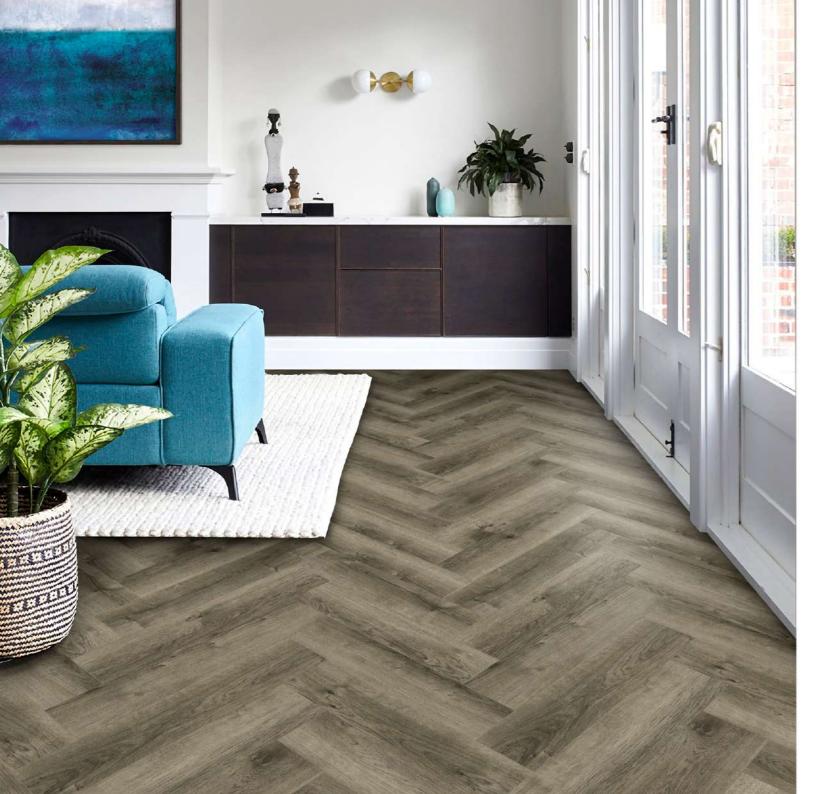

## a true classic.

Timeless and elegant, that's how best to describe a herringbone floor!

Espiga Luxury Vinyl Herringbone collection features eight different colours with a true-to-life wood texture that suits every residential and commercial interior. A striking, eye-catching addition to any room.