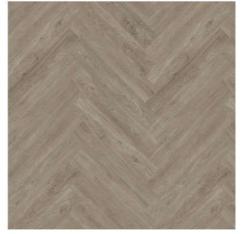

## a true classic.

Timeless and elegant, that's how best to describe a herringbone floor!

Espiga Luxury Vinyl Herringbone collection features eight different colours with a true-to-life wood texture that suits every residential and commercial interior. A striking, eye-catching addition to any room.

## Designs.

WE61H NORDIC COTTON

WE62H COTTAGE GARDEN

WE63H GOLDEN SUMMER

WE64H CASTANEOUS

WE65H Soft Cloud

WE66H MONSOON GREY

WE67H SCANDI GREY