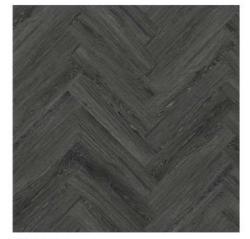

## a true classic.

Timeless and elegant, that's how best to describe a herringbone floor!

Espiga Luxury Vinyl Herringbone collection features eight different colours with a true-to-life wood texture that suits every residential and commercial interior. A striking, eye-catching addition to any room.

**WE68H** AMERICANO