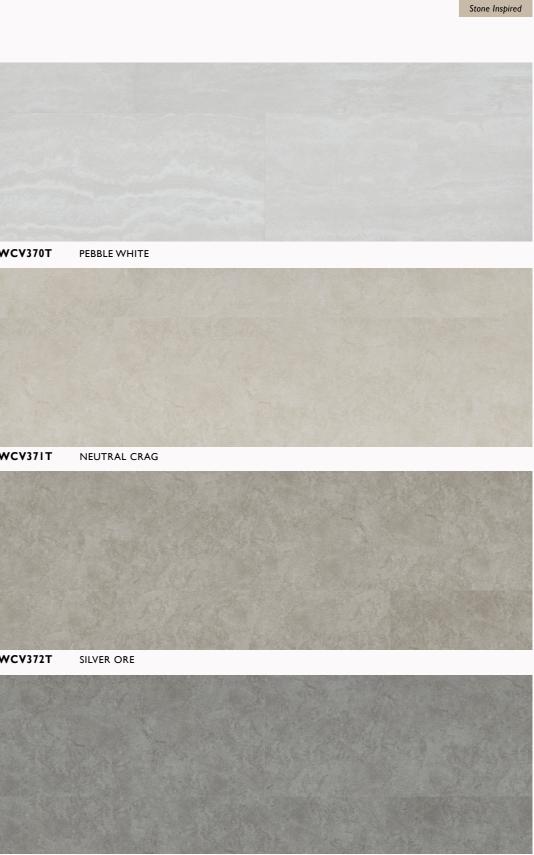

Marble Inspired

DIMENSIONS: Length 601mm | Width 297mm | Thickness 5mm | Wear Layer 0.5mm

Images are indicative only.