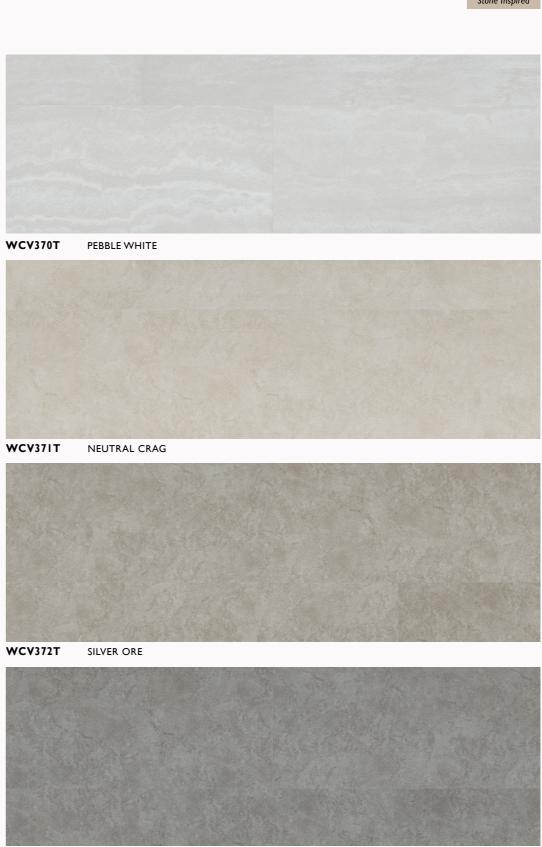

Marble Inspired

DIMENSIONS: Length 601mm | Width 297mm | Thickness 5mm | Wear Layer 0.5mm

Images are indicative only.