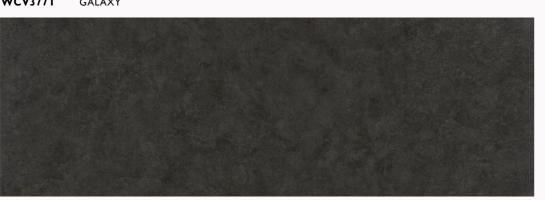

#### Flame Retardant

Due to its outstanding resistance against fire, Pietra vinyl tiles are able to reduce the spread of fire effectively.

WCV373T ROCK GREY

WCV377T GALAXY

WCV376T EMPERADOR BEIGE

WCV375T WHITE HOWLITE

Marble Inspired

DIMENSIONS: Length 601mm | Width 297mm | Thickness 5mm | Wear Layer 0.5mm

Images are indicative only.