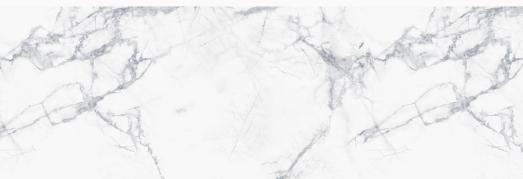

#### Flame Retardant

Due to its outstanding resistance against fire, Pietra vinyl tiles are able to reduce the spread of fire effectively.

WCV373T ROCK GREY

WCV377T GALAXY

WCV376T EMPERADOR BEIGE

WCV375T WHITE HOWLITE

Marble Inspired

DIMENSIONS: Length 601mm | Width 297mm | Thickness 5mm | Wear Layer 0.5mm

Images are indicative only.