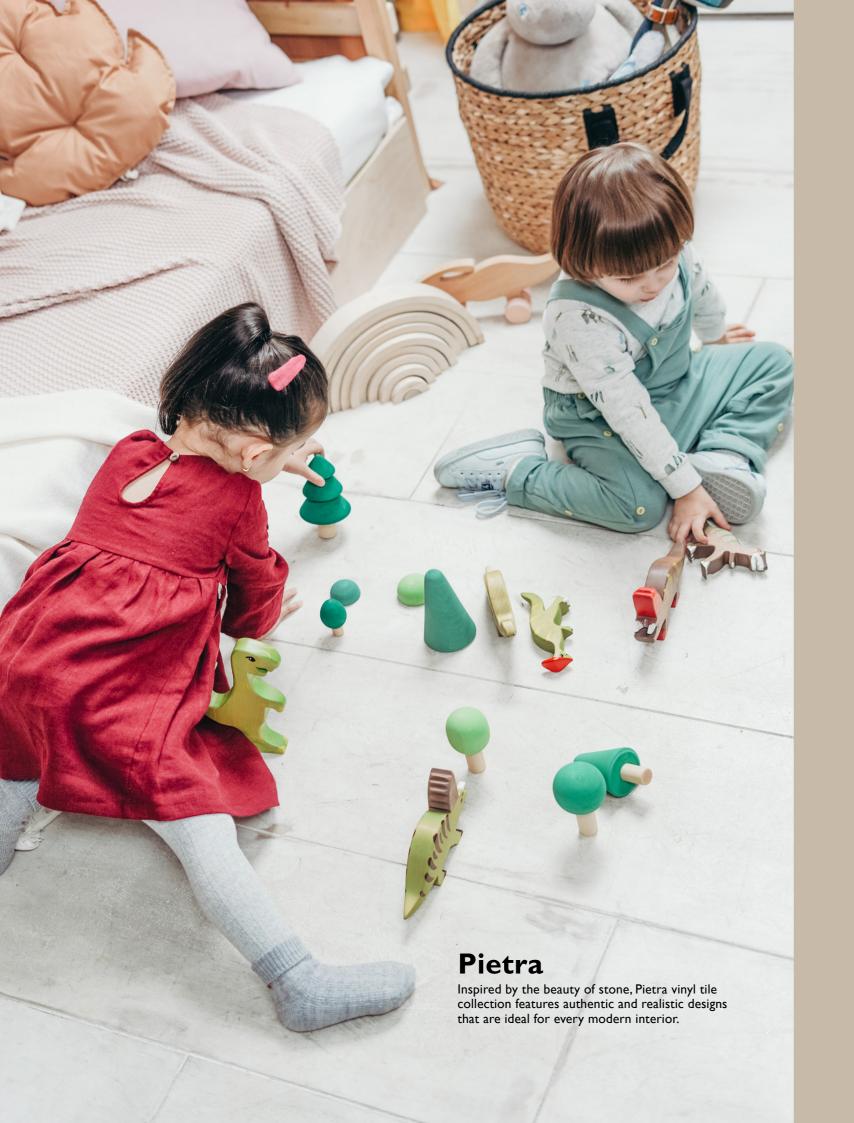

Marble Inspired

DIMENSIONS: Length 601mm | Width 297mm | Thickness 5mm | Wear Layer 0.5mm

Images are indicative only.