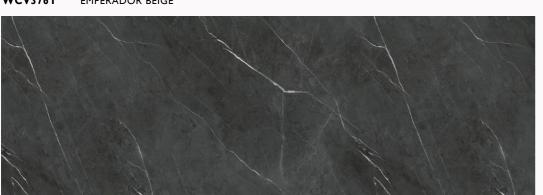

#### Flame Retardant

Due to its outstanding resistance against fire, Pietra vinyl tiles are able to reduce the spread of fire effectively.

WCV373T ROCK GREY

WCV377T GALAXY

WCV376T EMPERADOR BEIGE

WCV375T WHITE HOWLITE

Marble Inspired

DIMENSIONS: Length 601mm | Width 297mm | Thickness 5mm | Wear Layer 0.5mm

Images are indicative only.