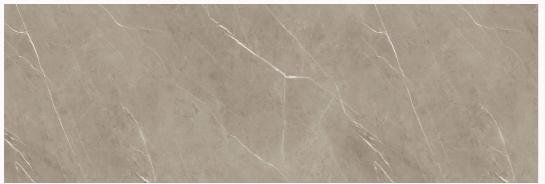

#### Flame Retardant

Due to its outstanding resistance against fire, Pietra vinyl tiles are able to reduce the spread of fire effectively.

WCV373T ROCK GREY

WCV377T GALAXY

WCV376T EMPERADOR BEIGE

WCV375T WHITE HOWLITE

Marble Inspired

DIMENSIONS: Length 601mm | Width 297mm | Thickness 5mm | Wear Layer 0.5mm

Images are indicative only.