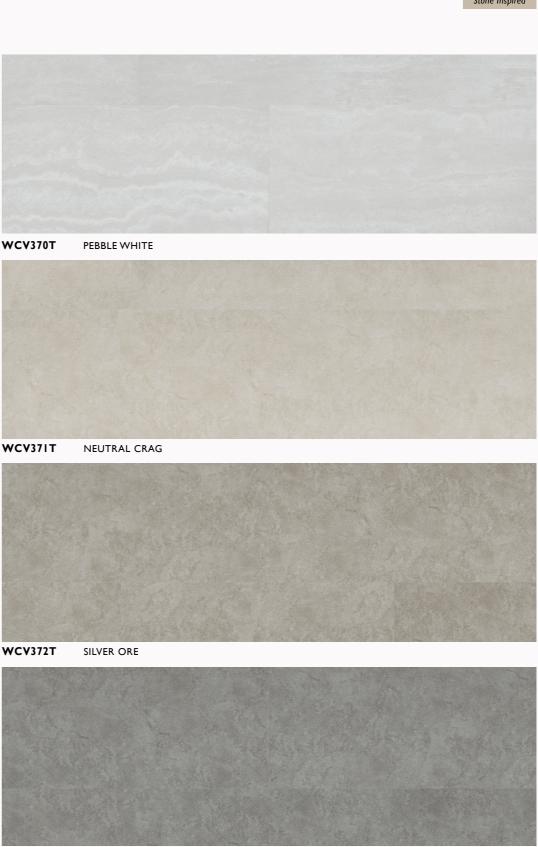

Marble Inspired

DIMENSIONS: Length 601mm | Width 297mm | Thickness 5mm | Wear Layer 0.5mm

Images are indicative only.