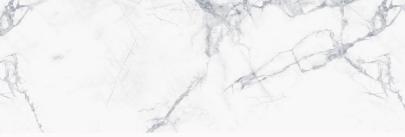

#### Flame Retardant

Due to its outstanding resistance against fire, Pietra vinyl tiles are able to reduce the spread of fire effectively.

WCV373T ROCK GREY

WCV377T GALAXY

WCV376T EMPERADOR BEIGE

WCV375T WHITE HOWLITE

Marble Inspired

DIMENSIONS: Length 601mm | Width 297mm | Thickness 5mm | Wear Layer 0.5mm

Images are indicative only.